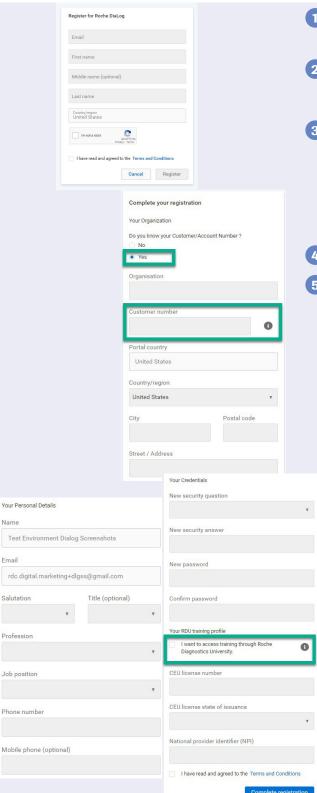

- 1 Navigate to the following web address: <a href="https://go.roche.com/dialogregistration">https://go.roche.com/dialogregistration</a>
- 2 Enter your **Email**, **First name**, and **Last name**, check both checkboxes (for *I'm not a robot* and *Terms and Conditions*) and click *Register*.
  - The success message displays, directing you to check your email.
- 3 In your email inbox, find the **Registration Confirmation** email from sender: **global.dialog-no-reply@roche.com**.
  - If you cannot locate the email in your inbox, be sure to check your SPAM folder or filter.
  - If you still cannot find it, check with your IT team to ensure you can receive messages from the sender above.
- 4 Access the hyperlink in the email to go to the **Registration** page.
- 5 On the *Registration* page, complete the information.
  - Select Yes under "Do you know your Customer/Account Number?" then enter your Organization name and your lab's Roche Customer Number.
    - If you do not know your Roche Customer Number, ask your Roche Sales representative for support *before* completing the registration page.
    - Note that if you've had prior Roche contact, your organization may populate for you. If it is incorrect, reach out to Roche sales.
    - Important: If a valid number is not captured during registration, you will not have access to Roche customer content or have a personalized experience tailored to your lab.
  - Enter the City, Postal code, and Street / Address for your lab.
  - · Your name and email address will auto-populate.
  - Select your Salutation, Profession, Job position, and enter your business Phone number.
  - Select a security question and provide the answer in the New security answer box.
  - Set a password and confirm your password in the designated fields.
    - Note the system has strict password requirements:
      - Contains minimum of 1 numeric character
      - Contains minimum of 1 alphabetical lowercase character
      - May only contain these special characters: + > < = ! # \$ % </li>
      - Must be between 8 and 20 characters

For access to RDU (the Roche learning system), check the check-box for I want to access training through Roche Diagnostics University.

- If applicable, enter your CEU license number, State, and/or NPI.
- Agree to the terms and conditions, then click *Complete registration*.
- 8 The system creates your account and redirects to the *DiaLog Login Page* (dialogportal.roche.com).
  - Enter your email and password and click Log in.